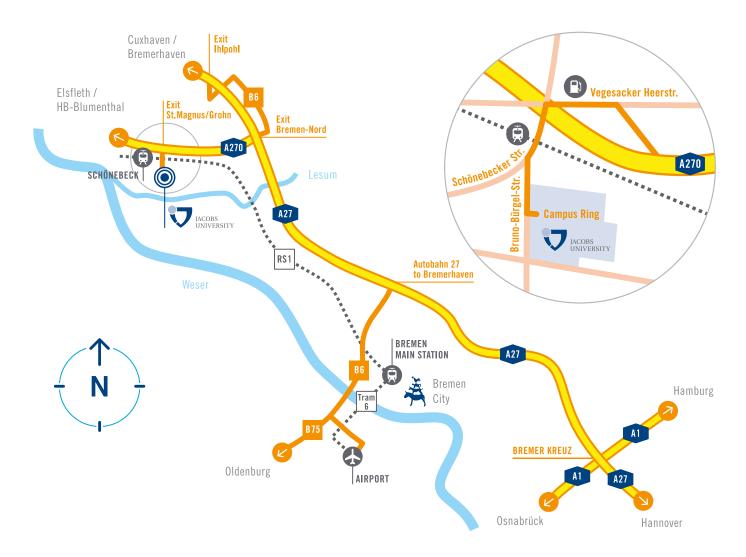

# By Car

#### Traveling from the South ...

- Autobahn 27 direction Bremerhaven exit Bremen-Nord, left lane onto the Autobahn 270, direction Elsfleth/HB-Blumenthal Traveling from the North ...
- Autobahn 27 direction Bremen exit Ihlpohl, at the end of the exit ramp, turn left, pass under the bridge, turn right onto B 6 and then left onto Autobahn 270, direction Elsfleth/HB-Blumenthal

#### ... then continue

- Leave the Autobahn 270 on the exit Bremen-St. Magnus/Grohn/ Jacobs University
- At the end of the exit ramp, turn left in direction U5/Grohn/ Jacobs University
- At the next traffic light turn left into the Schönebecker Straße, direction Grohn
- Behind the bridge, keep left and turn into Bruno-Bürgel-Straße
- After approx. 300 meters you find yourself at the entrance (Main Gate) of the Campus on the left hand side

## By Rail

- Take the RS 1 train heading towards Vegesack (trains leave every 15 to 30 minutes)
- Get off at Schönebeck station (sixth stop)
- From Schönebeck station it is a 5 minute walk to the Campus down Schönebecker Straße and Bruno-Bürgel-Straße

### By Air & Rail

 From Bremen Airport take tram number 6 and get off at Bremen Hauptbahnhof (main station). From here see "By Rail"

## By Air & Car

 From Bremen Airport take route B 6 towards Bremen City Center and continue to Autobahn 27 direction Cuxhaven/Bremerhaven. From here see "By Car"

Find us on Google maps: